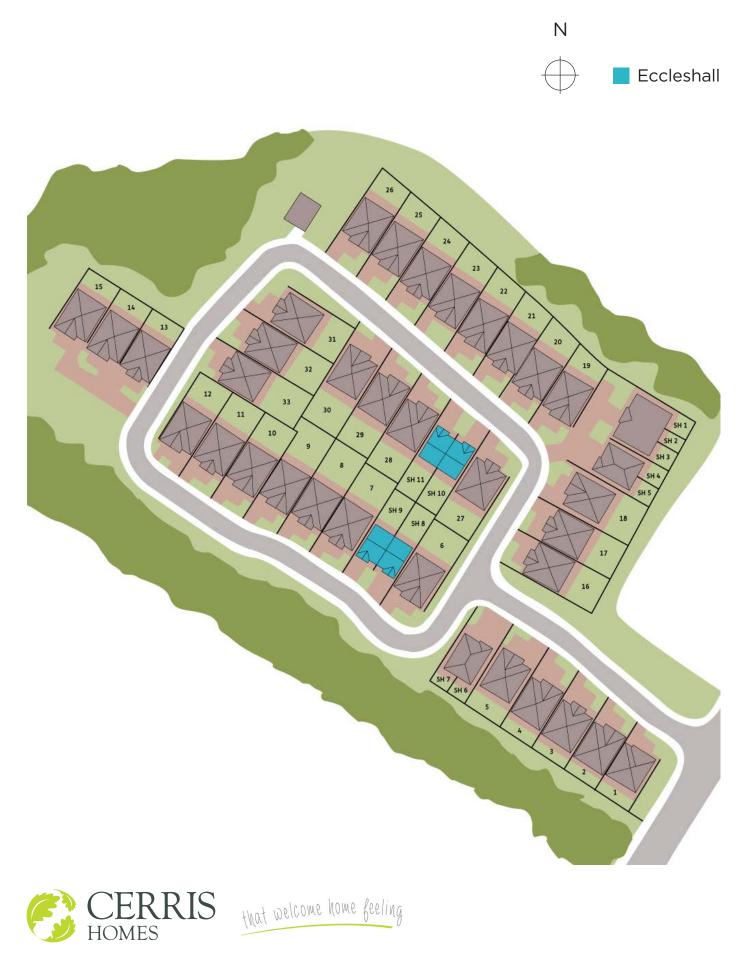

Eccleshall Road is located in the beautiful village of Loggerheads. It has a defined Centre, which includes a Convenience store, Post Office, Community Centre and Doctors' Surgery.

This village is an extremely desirable residential location with good access to Staffordshire and Shropshire including surrounding semi-rural setting. The market town of Market Drayton and large village of Eccleshall are popular with local residents and within easy driving distance.